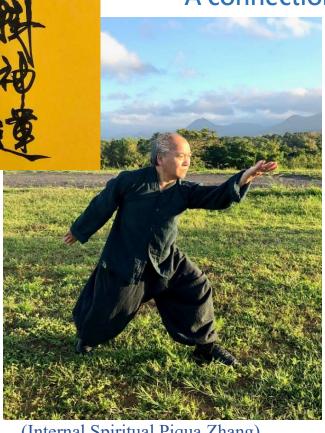

## A connection to Heaven & Earth

(Internal Spiritual Piqua Zhang)

Master Wong is offering an internal practice method for Piqua Zhang (Palm), a way to open one's tendons, muscles and mind.

This Piqua seminar will not only help enhancing one's body condition but also understand utilizing the natural energies around us to assist in our daily living. It begins with basic practice and further developing a connection to Natural Energies of five elements and beyond. This is from Master Wong's personal perspective of Piqua energies.

Piqua Zhang (Palm) is the 'Ying' part of Baji/Piqua combination training in the past, as the Baji is the 'Yang' part of this combination. It takes both energies to make a complete art of Baji/Piqua practitioner due to the characteristics of these styles.