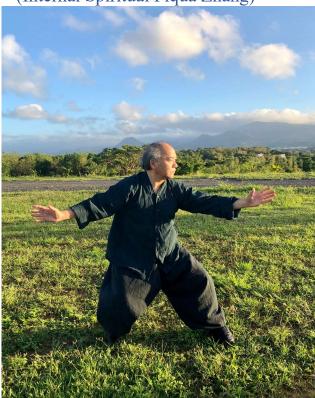

## A connection to Heaven & Earth

(Internal Spiritual Piqua Zhang)

Master Wong is offering an internal practice method for Piqua Zhang (Palm), a way to open one's tendons, muscles and mind.

This Piqua seminar will not only help enhancing one's body condition but also understand utilizing the natural energies around us to assist in our daily living. It begins with basic practice and further developing a connection to Natural Energies of five elements and beyond. This is from Master Wong's personal perspective of Piqua energies.

Piqua Zhang (Palm) is the 'Ying' part of Baji/Piqua combination training in the past, as the Baji is the 'Yang' part of this combination. It takes both energies to make a complete art of Baji/Piqua practitioner due to the characteristics of these styles.